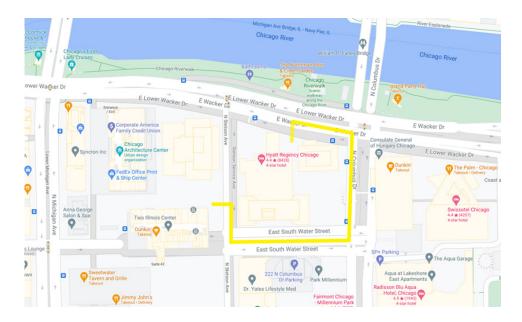

### DIRECTIONS FROM FRONT DRIVE TO 111 EAST WACKER GARAGE - DRIVING

- Take a right out of the hotel onto E. Wacker Drive
- Take first right onto Columbus Drive
- At the first stop sign take a right to the middle lane going down on Water Street, this will take you to Lower Stetson

## DIRECTIONS FROM 111 EAST WACKER GARAGE TO FRONT DESK - WALKING

- Come up Parking Garage Elevator to Illinois Center
- Click on the yellow button labeled C Concourse Level Pay Station/Hotels
- Take an immediate right up the ramp through the double doors
- Walk down the hallway until you get to the escalator (do **not** go up)
- Take a right down the concourse hallway pass the Comiskey meeting room. Go all the way down the hallway until you get to another set of escalators
- At this time, you can either go up two escalators or take the elevator on the right to Floor Two (Blue Level)

#### DIRECTIONS FROM FRONT DESK TO 111 EAST WACKER GARAGE - WALKING

- Head down two sets of escalators to the Concourse Level
- Take immediate left and head all the way down the Concourse hallway past the Comiskey meeting room
- Once you have passed the next set of escalators, take an immediate left toward Wrigley meeting room
- Walk down through the double glass doors into the Illinois Center
- The elevators to the garage will be on your immediate left