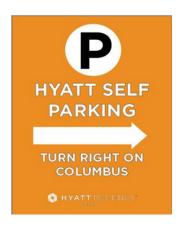

### DIRECTIONS FROM FRONT DRIVE TO 111 EAST WACKER GARAGE - DRIVING

- Take a right out of the hotel onto E. Wacker Drive
- Take first right onto Columbus Drive
- At the first stop sign take a right to the middle lane going down on Water Street, this will take you to Lower Stetson