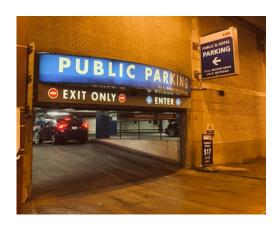

## DIRECTIONS FROM 111 EAST WACKER GARAGE TO FRONT DESK - WALKING

- Come up Parking Garage Elevator to Illinois Center
- Click on the yellow button labeled C Concourse Level Pay Station/Hotels
- Take an immediate right up the ramp through the double doors
- Walk down the hallway until you get to the escalator (do **not** go up)
- Take a right down the concourse hallway pass the Comiskey meeting room. Go all the way down the hallway until you get to another set of escalators
- At this time, you can either go up two escalators or take the elevator on the right to Floor Two (Blue Level)

#### DIRECTIONS FROM FRONT DESK TO 111 EAST WACKER GARAGE - WALKING

- Head down two sets of escalators to the Concourse Level
- Take immediate left and head all the way down the Concourse hallway past the Comiskey meeting room
- Once you have passed the next set of escalators, take an immediate left toward Wrigley meeting room
- Walk down through the double glass doors into the Illinois Center
- The elevators to the garage will be on your immediate left